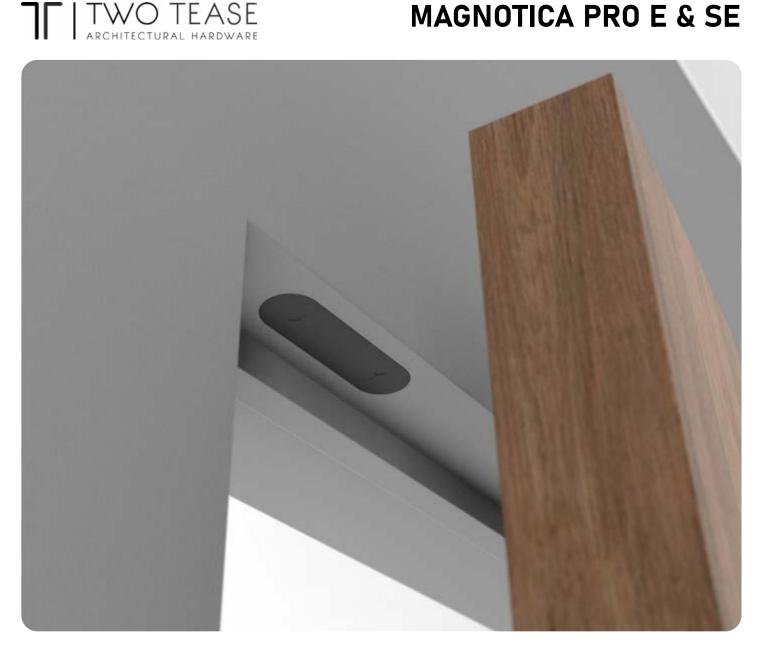

### **MAGNETIC CATCH**

The magnotica pro E is a magnetic and contactless catch that allows interior doors to be held in a fixed position without the need for a handle or lock. Because there are no moving parts, a door can be closed and opened completely silently. The magnotica pro E is ideal in combination with all argenta pivoting hinges and the argenta® invisidoor door frames. The contactless door closer can be used both vertically (reveal of the door leaf) and horizontally (top of the door leaf) on any type of door frame.

#### EASE OF USE

Comfort: Magnotica pro E allows doors to open and close quickly, easily and completely silently without any handle or lock

Application: The perfect solution to keep pivot doors in their zero positionlock

#### **AESTHETICS**

Minimalism: no visible fastening screws thanks to the cover plate lock

Finish: Magnotica pro E is available in 3 finishes (white, mat chrome and black)

#### BENEFITS

- No moving parts to wear out
- Silent mechanism due to no friction
- Door can be opened/closed noiselessly without a door handle or latch
- Doors are quick and easy to open/close
- Ideal for doors to walk-in closets or storerooms
- Perfect for keeping pivoting doors in their closed position
- Thanks to the extra cover plate in zamak the screws are concealed