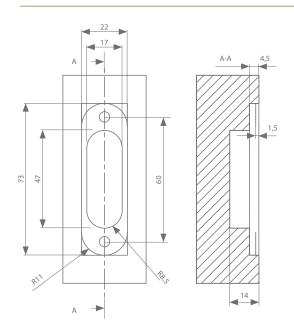

#### magnotica pro E

17 A-A  $\oplus$ Ā 73 47 60 V (F Po RI **1**4 ► -> A

magnotica pro SE